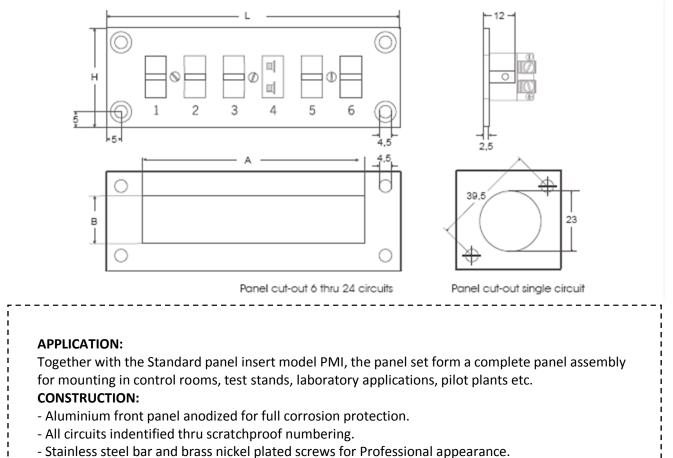

## Panels Miniature Panel Set Horizontal

- Mounting construction will make it impossible to dislodge insert from panel
- Angled screws on the insert will allow wiring of the panel after mounting. This prevents the

necessity of removing the complete panel or one insert in order to change the wiring on one insert -Available in 1, 6, 12 and 24 circuit version. Other versions available on request.

## **TEMPERATURE RATING:**

200 °C Max.

| 1        | 6        | 12                                 | 24                                                              |
|----------|----------|------------------------------------|-----------------------------------------------------------------|
|          |          |                                    |                                                                 |
| 1        | 1        | 1                                  | 2                                                               |
| 33 x 38  | 113 x 38 | 203 x 38                           | 203 x 76                                                        |
|          | 90 x 22  | 180 x 22                           | 180 x 60                                                        |
|          |          |                                    |                                                                 |
| 20.052-1 | 20.052-2 | 20.052-3                           | 20.052-4                                                        |
|          | 33 x 38  | 1 1<br>33 x 38 113 x 38<br>90 x 22 | 1 1 1<br>1 1 1<br>33 x 38 113 x 38 203 x 38<br>90 x 22 180 x 22 |