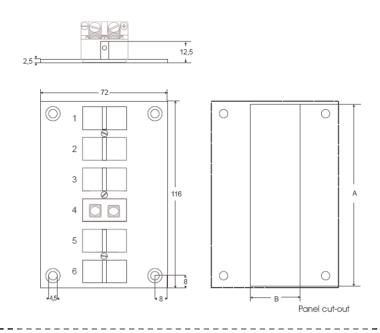

## **CONSTRUCTION:**

- Aluminium front panel anodized for full corrosion protection.
- All circuits indentified thru scratchproof numbering.
- Stainless steel bar and brass nickel plated screws for Professional appearance.
- Mounting construction will make it impossible to dislodge insert from panel
- Angled screws on the insert will allow wiring of the panel after mounting. This prevents the necessity of removing the complete panel or one insert in order to change the wiring on one insert -Available in 1 thru 6 circuit version.

## **WIRE SIZE:**

- Accepts wires from 0,2 mm to 2 mm

## **TEMPERATURE RATING:**

200 °C Max.

| NUMBER OF CIRCUITS | 1        | 2        | 3        | 4        | 5        | 6        |
|--------------------|----------|----------|----------|----------|----------|----------|
| PANEL CUT-OUT AxB  | 30 x 40  | 50 x 40  | 62 x 40  | 80 x 40  | 94 x 40  | 112 x 40 |
| PANEL NUMBER BM-   | 20.060-1 | 20.060-2 | 20.060-3 | 20.060-4 | 20.060-5 | 20.060-6 |