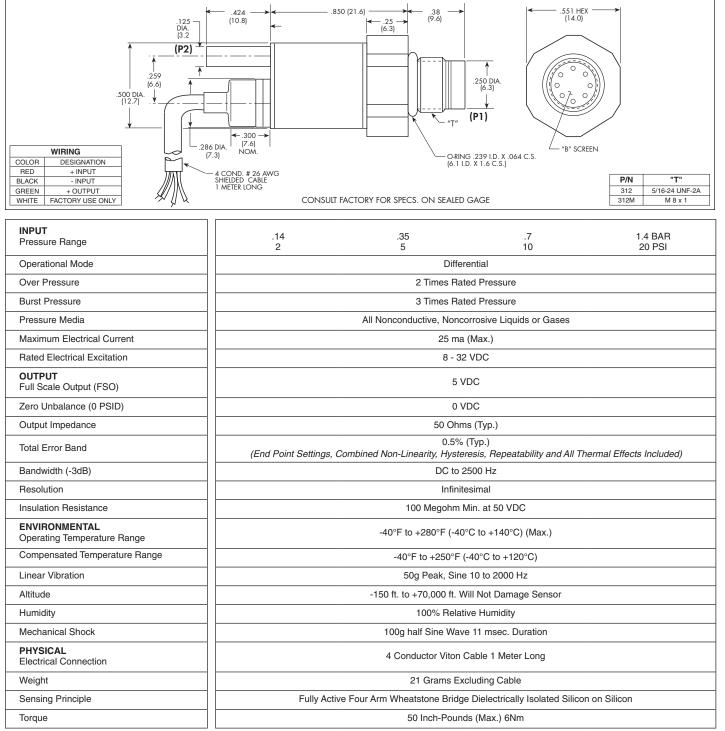

Note: Custom pressure ranges, accuracies and mechanical configurations available. Dimensions are in inches. Dimensions in parenthesis are in millimeters. Continuous development and refinement of our products may result in specification changes without notice - all dimensions nominal. (G)