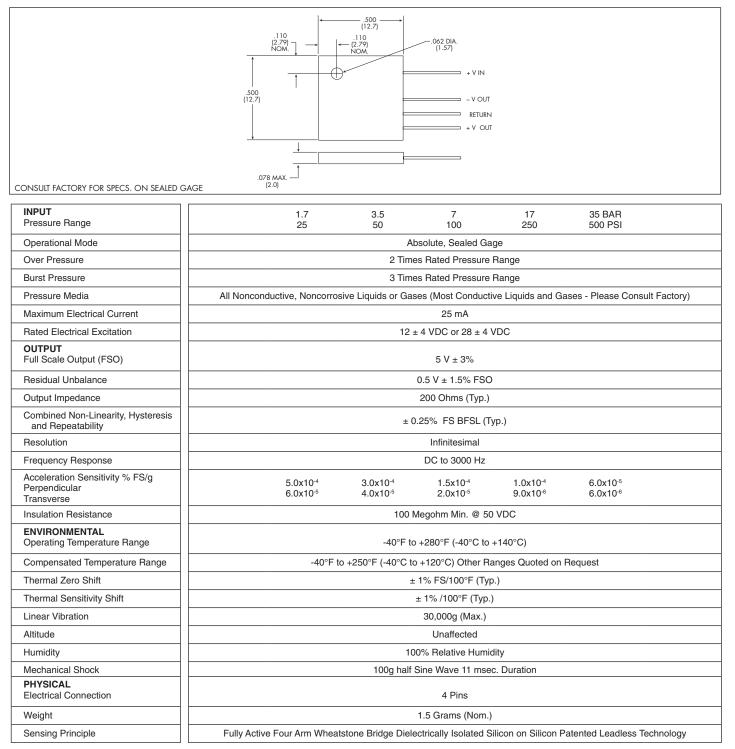

Note: Custom pressure ranges, accuracies and mechanical configurations available. Dimensions are in inches. Dimensions in parenthesis are in millimeters.

Continuous development and refinement of our products may result in specification changes without notice - all dimensions nominal. (M)