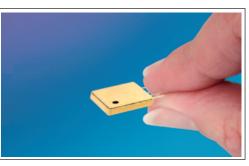

## LLE-1-500 SERIES

- Wind Tunnel, Flight Test
- Nozzle and Fuselage Applications
- 5 VDC Output
- Moisture Protected
- Patented Leadless Technology VIS<sup>®</sup>

The LLE-1-500 series transducers are an excellent solution for Wind Tunnel, Flight Test, Nozzle (vectoring, etc.), and Fuselage pressure measurement applications. Their light weight and flat packaging makes them especially suitable for direct adherence to test parts where other means of pressure sensor installation are undesirable or not possible. These transducers incorporate the latest Kulite patented and patent pending technologies in pressure sensor development.