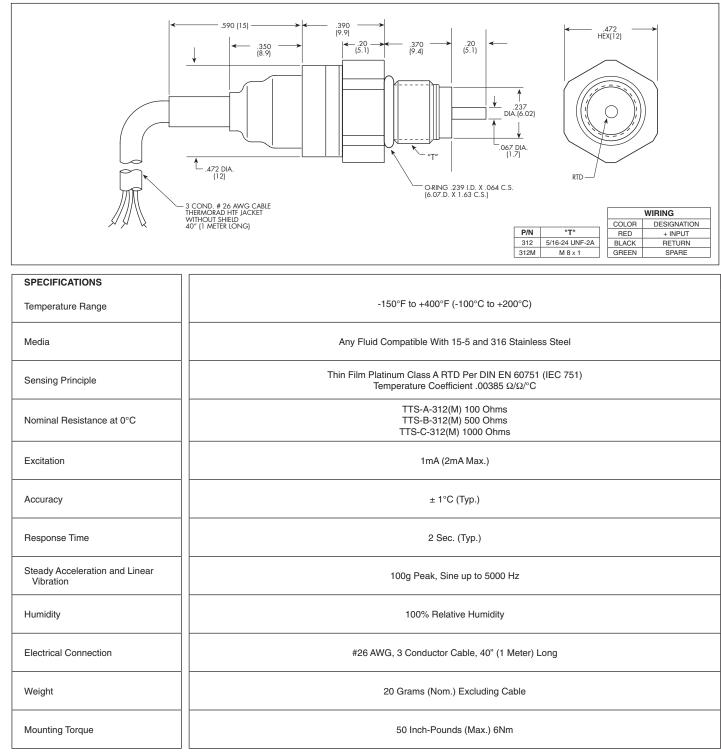

The TTS-312 utilizes a thin film platinum temperature sensor which provides a short response time as well as high accuracy and long-term stability over a wide temperature range.

Dimensions are in inches. Dimensions in parenthesis are in millimeters.

\*Note: Other resistance values available on request as well as mechanical configurations..

Continuous development and refinement of our products may result in specification changes without notice - all dimensions nominal. (D)