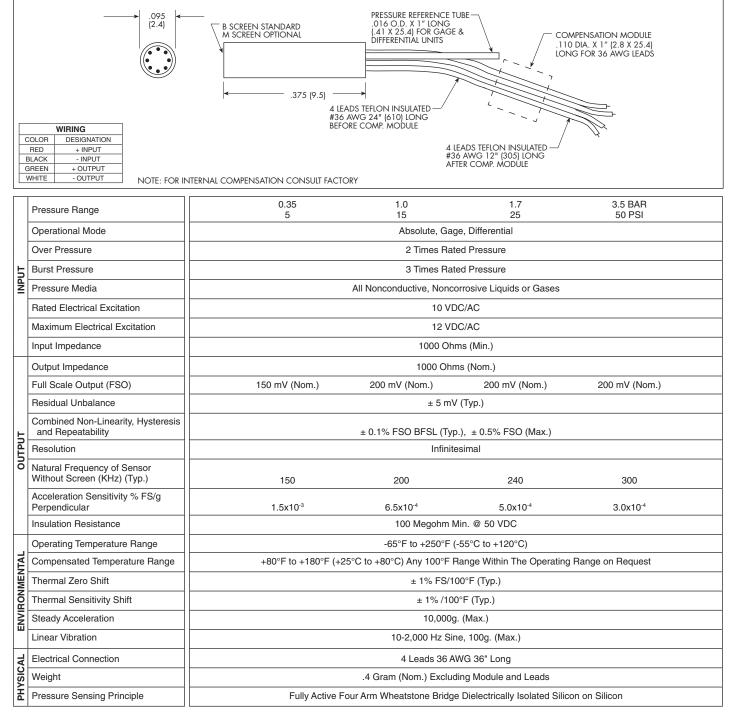

Note: Custom pressure ranges, accuracies and mechanical configurations available. Dimensions are in inches. Dimensions in parenthesis are in millimeters. Continuous development and refinement of our products may result in specification changes without notice - all dimensions nominal. (L)