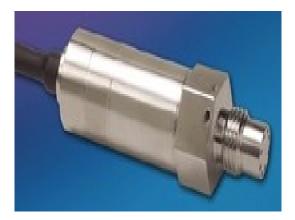

## ETM-422-375

5 VDC Output Pressure Transducer

- 5 VDC Output
- Hybrid Microelectronic Signal Conditioner
- All Welded Construction
- Hermetic Sealed Package
- Aerospace Quality Components
- Thermorad Jacket Compatible With All Aircraft Fluids
- 4 Wire (ETM-422-375) 3 Wire (ETM-422-300-375)
- Intrinsically Safe Applications Available

The ETM-422-375 utilizes a flush metal diaphragm as a force collector. A solid state piezoresistive sens

This advanced construction results in a highly stable, reliable and rugged instrument with all the advanta