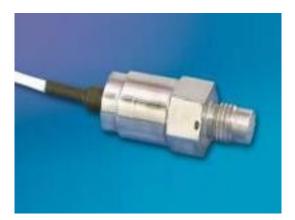

The ETQ-13-375 Series of miniature pressure transducers are flush diaphragm units utilizing a Kulite Pie Mounted within the body of the transducer is a hybrid regulator-amplifier which provides a stable, low no