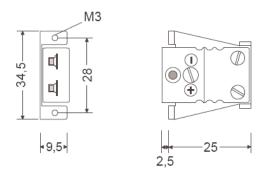

# **Panel Accessories**

Brackets

PANEL BRACKET MINI

## APPLICATION:

Mounting mini connector to use as a high temperature panel insert

#### **CONSTRUCTION:**

RVS Bracket, screws and nuts included

### **TEMPERATURE RATING:**

650 Deg. C Max. Together with ceramic connector 650 Deg. C Max. Together with high temperature connector

| PART NUMBER |                                        |
|-------------|----------------------------------------|
| A-20.210    | Bracket for ceramic connector          |
| A-20.210-2  | Bracket for high temperature connector |