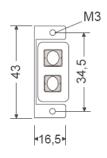

PANEL BRACKET STANDARD

#### **APPLICATION:**

Mounting mini connector to use as a high temperature panel insert

#### **CONSTRUCTION:**

RVS Bracket, screws and nuts included

## **TEMPERATURE RATING:**

650 Deg. C Max. Together with ceramic connector

650 Deg. C Max. Together with high temperature connector

| PART NUMBER |                                        |
|-------------|----------------------------------------|
| A-20.209    | Bracket for ceramic connector          |
| A-20.209-2  | Bracket for high temperature connector |
| A-20.209-2  | Bracket for high temperature connector |
|             |                                        |