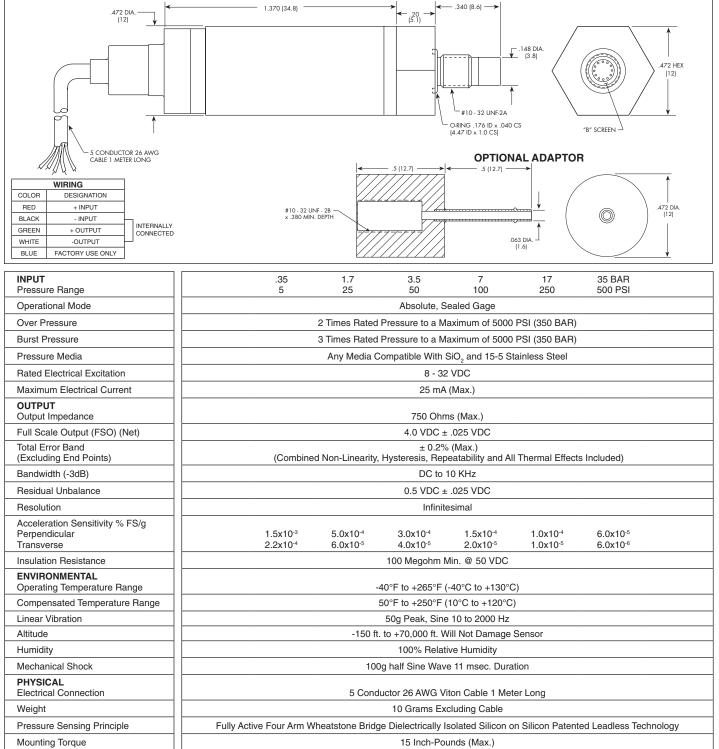

Note: Custom pressure ranges, accuracies and mechanical configurations available. Dimensions are in inches. Dimensions in parenthesis are in millimeters.

Continuous development and refinement of our products may result in specification changes without notice - all dimensions nominal. (F)