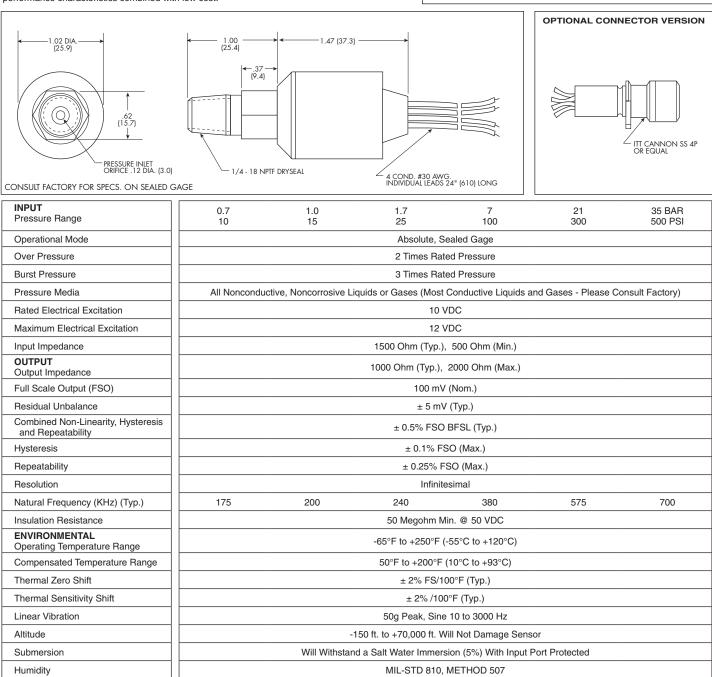

## **ITQ-1000 SERIES**

- Advanced Technology Integrated Sensor
- Military Qualified

Mechanical Shock

Pressure Sensing Principle

PHYSICAL

Weight

Pressure Port Electrical Connection

- Proven Performance Millions of Hours Accumulated Billions of Cycles Accumulated
- Rugged
- Excellent Stability, Repeatability And Accuracy

KULITE SEMICONDUCTOR PRODUCTS, INC. • One Willow Tree Road • Leonia, New Jersey 07605 • Tel: 201 461-0900 • Fax: 201 461-0990 • http://www.kulite.com

5000g. 100µ sec.

1/4"-18 NPTF Male - Dry Seal

4 Conductor 30 AWG Individual Leads 24" Long

100 Grams Approx.

Fully Active Four Arm Wheatstone Bridge Dielectrically Isolated Silicon on Silicon