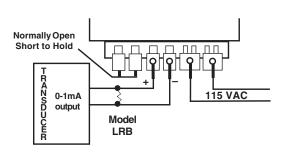

## CONNECTION DIAGRAM

OHIO SEMITRONICS, INC. 4242 REYNOLDS DRIVE " TILLIARD, OTHO 43020 1201 PHONE: (614) 777-1005 \* FAX: (614) 777-4511 WWW.OHIOSEMITRONICS.COM \* 1-800-537-6732

Page 1 of 1

SPECIFICATIONS